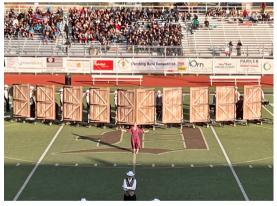

#### • SCENIC PROPS

- 3 dimensional building fronts or simple flats that are digitally printed
- Saloon Doors that could be used for staging moments (fully swinging)
- Wagon wheels, barrels, fences, wagons, etc...