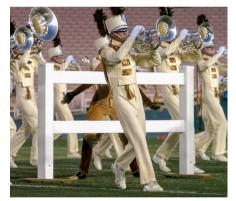

#### **COLOR GUARD MEMBERS**

• WESTERN CHARACTER (could be "ghostly" for a ghost town vibe or simply "wild west")

#### DRUM MAJORS

- ONE DRESSED IN BLACK w/ black cowboy hat and black bandana
- ONE DRESSED IN WHITE w/ white cowboy hat and white bandana
  - Could use traditional bibbers with a white or black tee underneath.

#### **MUSICIANS**

- Traditional band uniform OR
- Divide band into two groups (brass vs. woodwinds? or some other grouping that makes sense with your numbers) Dress them in black vs. white
- Could use bandanas of two different colors or cowboy hats of two different colors