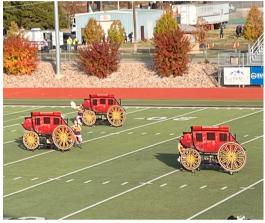

#### • SCENIC PROPS

- 3 dimensional building fronts or simple flats that are digitally printed
- Saloon Doors that could be used for staging moments (fully swinging)
- Wagon wheels, barrels, fences, wagons, etc...