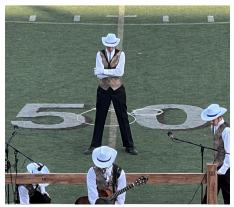

#### **COLOR GUARD MEMBERS**

• WESTERN CHARACTER (could be "ghostly" for a ghost town vibe or simply "wild west")

#### DRUM MAJORS

- ONE DRESSED IN BLACK w/ black cowboy hat and black bandana
- ONE DRESSED IN WHITE w/ white cowboy hat and white bandana
  - Could use traditional bibbers with a white or black tee underneath.

#### **MUSICIANS**

- Traditional band uniform OR
- Divide band into two groups (brass vs. woodwinds? or some other grouping that makes sense with your numbers) Dress them in black vs. white
- Could use bandanas of two different colors or cowboy hats of two different colors