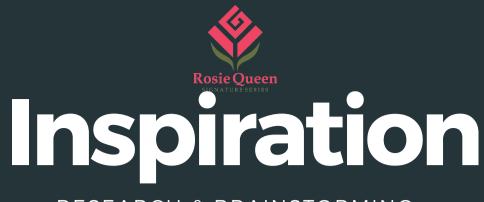

#### **COLOR GUARD MEMBERS**

• WESTERN CHARACTER (could be "ghostly" for a ghost town vibe or simply "wild west")

#### DRUM MAJORS

- ONE DRESSED IN BLACK w/ black cowboy hat and black bandana
- ONE DRESSED IN WHITE w/ white cowboy hat and white bandana
  - Could use traditional bibbers with a white or black tee underneath.

#### **MUSICIANS**

- Traditional band uniform OR
- Divide band into two groups (brass vs. woodwinds? or some other grouping that makes sense with your numbers) Dress them in black vs. white
- Could use bandanas of two different colors or cowboy hats of two different colors