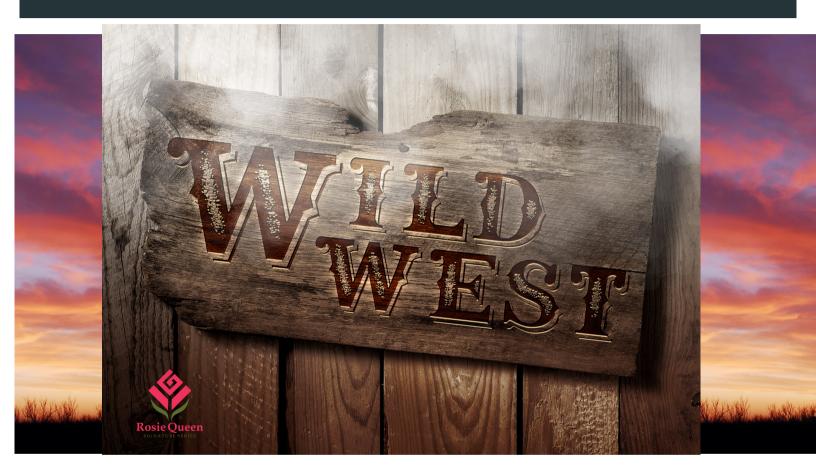

RQSS

As the show opens with the eerie strains of Alanis Morrisette's epic tune, *Uninvited*, we realize we are not alone and have some uninvited guests as our abandoned western town comes BACK to life. The old western occupants are stuck in time and continue to relive their gunslinging glory days of the "Wild West".

Separate the band/guard into two groups and tell the age-old story of Good vs. Evil/ Hero vs. Villian. Your performers and audience will LOVE this show!

Wild West takes us on a journey back to the Wild West as you will continue to hear the famous tune *The Ecstasy of Gold* from the *Good, the Bad, and the Ugly* woven throughout the program.
Set design, costuming, and color guard flags take on a western vibe and could easily be customized to fit any budget. The set could have flats with western town images: bank, saloon doors, wagon wheels, town sheriff, tumbleweeds, etc... the possibilities are endless!