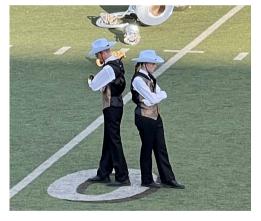

#### **COLOR GUARD MEMBERS**

• WESTERN CHARACTER (could be "ghostly" for a ghost town vibe or simply "wild west")

#### **MUSICIANS**

- Traditional band uniform OR
- Divide band into two groups (brass vs. woodwinds? or some other grouping that makes sense with your numbers) Dress them in black vs. white
- Could use bandanas of two different colors or cowboy hats of two different colors