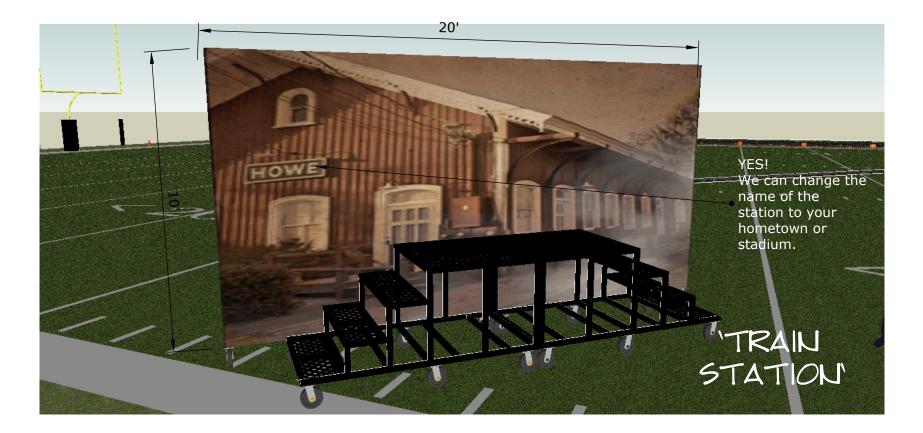

On the front of the field on Side A there is a 'train station' staging area for soloists consisting of 2 backdrops and 2 small stages with attached stairs.

The dimensions for these backdrops are based on the Corps Design Adjustable Media Frame [FCMED1.4] for which we are dealers. Our price for these frames is \$911 each + freight shipping.

**However**, we can adjust the design to other sizes as needed, or to homebuilt frames you already have. We also have blueprints available for simple, DIY frames for \$150.

For the dimensions seen here  $[2, 10' \times 10' \text{ panels}]$  the printed vinyl would cost \$350 + shipping.

The stage/stair units seen here are based on the Corps Design Rolling Step Stage [FCBOX-STEP] for which we are dealers. Our price for these stage/stair units is \$924 each + freight shipping.

#### 'Train Station' Staging Area

Pre-Built Frames - \$911 each, for 2 as seen in storyboard, \$1822 + freight shipping [varies, ask for quote]

**OR** Blueprints to construct DIY Backdrops - \$150 [delivered as a PDF]

Printed vinyl - varies, \$1.75 per square foot - for dimensions seen in storyboard, \$350 + \$10 shipping

Pre-Built Stages with Stairs - \$924 each, for 2 as in storyboard, \$1848 + freight shipping [varies, ask for quote]