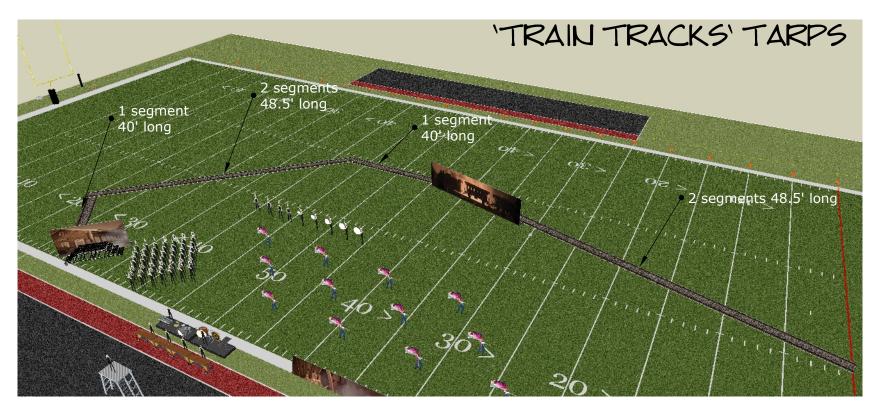

The field is outlined by a tarp which depicts railroad tracks, 4' wide.

To create the full extent pictured in the storyboard, we use 4 segments which 48.5' long, and 2 segments which are 40' long. *However*, we can change the amount of track as needed to fit your budget and needs.

For the amount of track seen here, the cost is \$1545.60 + freight shipping.

On the front sideline, sideline screens act as a place for color guard equipment transitions to happen.

The dimensions of the sideline screens seen in the storyboard are take from the Corps Design 10' x 5' Sideline Screen frames [FCSL15] and 6 of them are needed to produce the full length seen here. Our price for these frames is 382 each + freight shipping