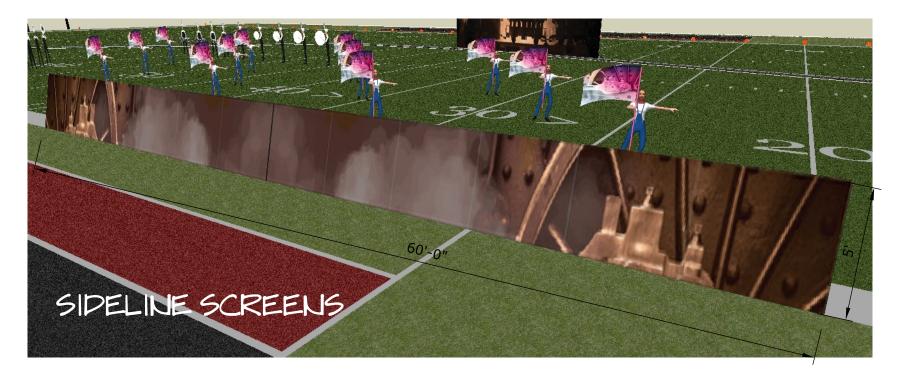

For the amount of track seen here, the cost is \$1545.60 + freight shipping.

On the front sideline, sideline screens act as a place for color guard equipment transitions to happen.

The dimensions of the sideline screens seen in the storyboard are take from the Corps Design 10' x 5' Sideline Screen frames [FCSL15] and 6 of them are needed to produce the full length seen here. Our price for these frames is 382 each + freight shipping

*However*, we can adjust the design to other sizes as needed, or to homebuilt frames you already have. We also have blueprints available for simple, DIY frames for \$150.

For the dimensions seen here  $[6, 10' \times 5' \text{ panels}]$  the printed vinyl would cost \$525 + shipping.

#### Sideline Screens

Pre-Built Frames - \$382 each, for 6 as seen in storyboard, \$2292 + freight shipping [varies, ask for quote]

**OR** Blueprints to construct DIY Backdrops - \$150 [delivered as a PDF]

Printed vinyl - varies, \$1.75 per square foot - for dimensions seen in storyboard, \$525 + \$10 shipping