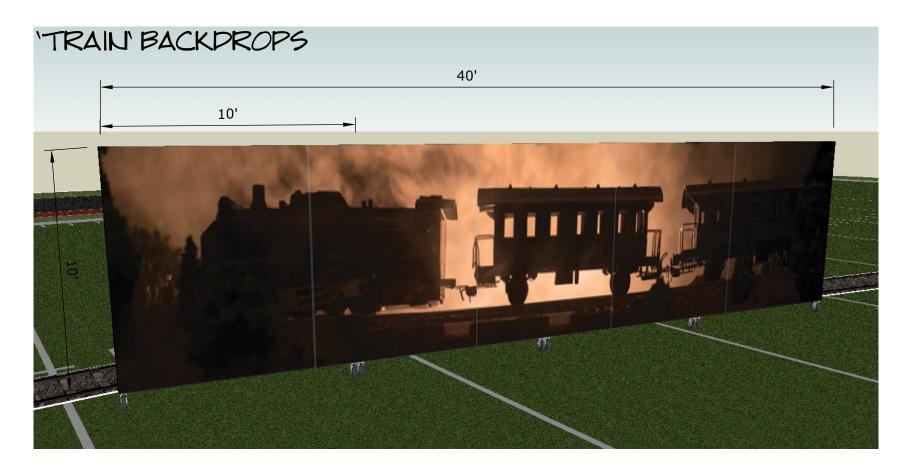

In the back part of the field is a set of [4] large backdrops depicting a train.

The dimensions for these backdrops are based on the Corps Design Adjustable Media Frame [FCMED1.4] for which we are dealers. Our price for these frames is \$911 each + freight shipping.

*However*, we can adjust the design to other sizes as needed, or to homebuilt frames you already have. We also have blueprints available for simple, DIY frames for \$150.

For the dimensions seen here  $[4, 10' \times 10' \text{ panels}]$  the printed vinyl would cost \$700 + shipping.