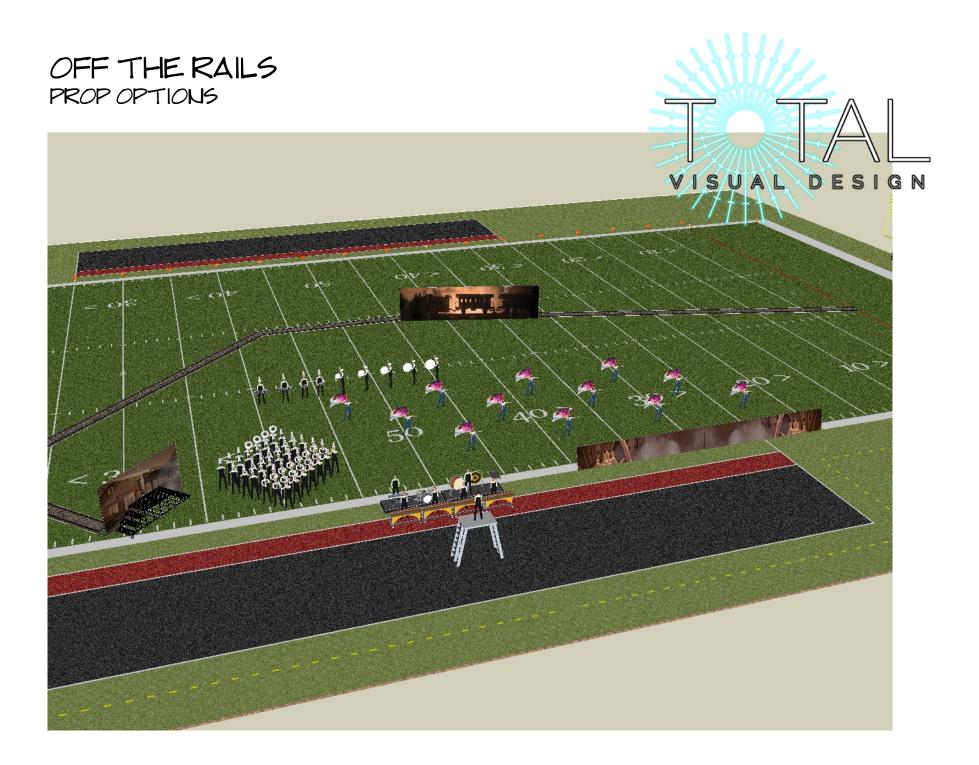

In the back part of the field is a set of [4] large backdrops depicting a train.

The dimensions for these backdrops are based on the Corps Design Adjustable Media Frame [FCMED1.4] for which we are dealers. Our price for these frames is \$911 each + freight shipping.

The field is outlined by a tarp which depicts railroad tracks, 4' wide.

To create the full extent pictured in the storyboard, we use 4 segments which 48.5' long, and 2 segments which are 40' long. *However*, we can change the amount of track as needed to fit your budget and needs.

On the front of the field on Side A there is a 'train station' staging area for soloists consisting of 2 backdrops and 2 small stages with attached stairs.

The dimensions for these backdrops are based on the Corps Design Adjustable Media Frame [FCMED1.4] for which we are dealers. Our price for these frames is \$911 each + freight shipping.

The stage/stair units seen here are based on the Corps Design Rolling Step Stage [FCBOX-STEP] for which we are dealers. Our price for these stage/stair units is \$924 each + freight shipping.