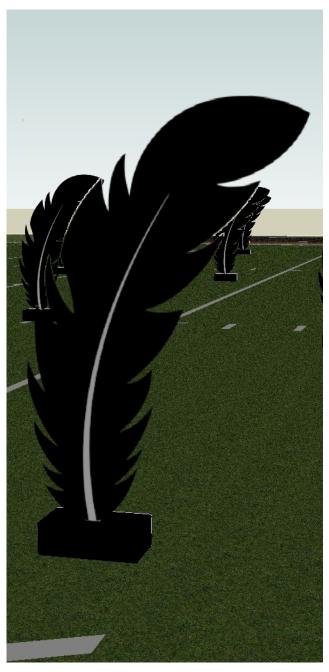

### MAIN PROP IDEA: 2-SIDED FEATHERS

SIMPLE CONSTRUCTION OF COROPLAST [CORRUGATED PLASTIC] FEATHERS, ONE SIDE BLACK, THE OTHER BRIGHT 'FLAME' COLORS, AROUND A WOODEN UPRIGHT WITH A HEAVY BASE

IN OPENER & BALLAD, BLACK SIDE SETS MOOD, CONNECTS TO 'BLACKBIRD' MUSICAL MOTIF - FOR BIG MOMENT OF CLOSER, TURN TO OPPOSITE SIDE AND RADICALLY CHANGE THE MOOD OF THE FIELD -HUGE VISUAL IMPACT - 'BLACKBIRD' BECOMES 'FIREBIRD'

NUMBER OF PROPS CAN BE
CHANGED TO MEET NEEDS OF
BUDGET - WE CAN PROVIDE
PRINTED AND CONTOUR CUT
COROPLAST VERY QUICKLY, AND
WE CAN PROVIDE BLUEPRINTS FOR
THE STAND/BASE IF NEEDED FOR
\$150.

THE COROPLAST FOR EACH PROP IS \$68 + SHIPPING - OTHER MATERIALS WILL VARY IN YOUR AREA BUT SHOULDN'T BE VERY HIGH