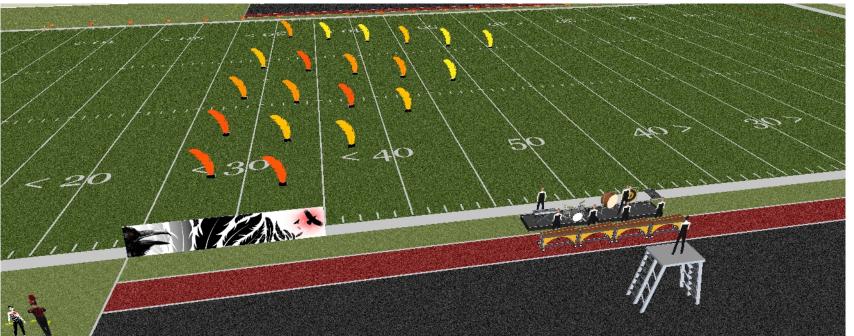

### MAIN PROP IDEA: 2-SIDED FEATHERS

SIMPLE CONSTRUCTION OF COROPLAST [CORRUGATED PLASTIC] FEATHERS, ONE SIDE BLACK, THE OTHER BRIGHT 'FLAME' COLORS, AROUND A WOODEN UPRIGHT WITH A HEAVY BASE

IN OPENER & BALLAD, BLACK SIDE SETS MOOD, CONNECTS TO 'BLACKBIRD' MUSICAL MOTIF - FOR BIG MOMENT OF CLOSER, TURN TO OPPOSITE SIDE AND RADICALLY CHANGE THE MOOD OF THE FIELD -HUGE VISUAL IMPACT - 'BLACKBIRD' BECOMES 'FIREBIRD'

#### OPTIONAL SIDELINE SCREEN

NOT NECESSARY FOR THE SHOW TO WORK, BUT ALWAYS HELPFUL FOR GUARD TRANSITIONS - IMAGERY CONNECTS ESTABLISHES THEME  $\not\in$  MOOD RIGHT AWAY FOR ALIDIENCE

IN THIS PARTICULAR SHOW, THIS WOULD BE A GREAT PLACE FOR THE LAST, BRIGHTLY COLORED SILKS TO ERUPT FROM, RUNNING BACK & 'CAUSING' THE BLACK FEATHERS TO RIPPLE TURN FROM BLACK SIDE TO FLAME-COLORED SIDE