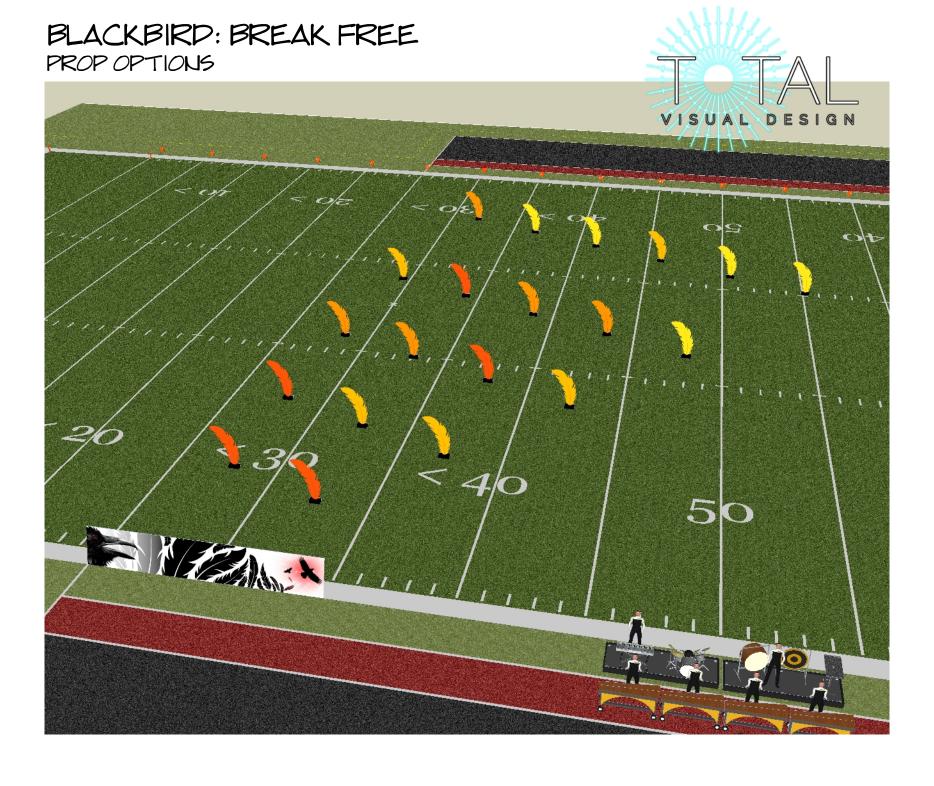

# SET OVERVIEW - LOTS OF PROPS OPTION

OPENING LOOK - 'BLACKBIRD' SIDE

### MAIN PROP IDEA: 2-SIDED FEATHERS

SIMPLE CONSTRUCTION OF COROPLAST [CORRUGATED PLASTIC] FEATHERS, ONE SIDE BLACK, THE OTHER BRIGHT 'FLAME' COLORS, AROUND A WOODEN UPRIGHT WITH A HEAVY BASE

IN OPENER & BALLAD, BLACK SIDE SETS MOOD, CONNECTS TO 'BLACKBIRD' MUSICAL MOTIF - FOR BIG MOMENT OF CLOSER, TURN TO OPPOSITE SIDE AND RADICALLY CHANGE THE MOOD OF THE FIELD -HUGE VISUAL IMPACT - 'BLACKBIRD' BECOMES 'FIREBIRD'

NUMBER OF PROPS CAN BE
CHANGED TO MEET NEEDS OF
BUDGET - WE CAN PROVIDE
PRINTED AND CONTOUR CUT
COROPLAST VERY QUICKLY, AND
WE CAN PROVIDE BLUEPRINTS FOR
THE STAND/BASE IF NEEDED FOR
\$150.

THE COROPLAST FOR EACH PROP IS \$68 + SHIPPING - OTHER MATERIALS WILL VARY IN YOUR AREA BUT SHOULDN'T BE VERY HIGH