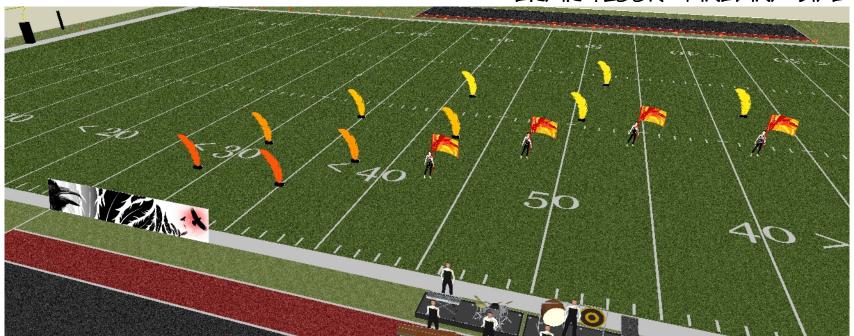

# SET OVERVIEW - LOTS OF PROPS OPTION

OPENING LOOK - 'BLACKBIRD' SIDE

## SET OVERVIEW - FEWER PROPS OPTION

OPENING LOOK - 'BLACKBIRD' SIDE

### MAIN PROP IDEA: 2-SIDED FEATHERS

SIMPLE CONSTRUCTION OF COROPLAST [CORRUGATED PLASTIC] FEATHERS, ONE SIDE BLACK, THE OTHER BRIGHT 'FLAME' COLORS, AROUND A WOODEN UPRIGHT WITH A HEAVY BASE

IN OPENER & BALLAD, BLACK SIDE SETS MOOD, CONNECTS TO 'BLACKBIRD' MUSICAL MOTIF - FOR BIG MOMENT OF CLOSER, TURN TO OPPOSITE SIDE AND RADICALLY CHANGE THE MOOD OF THE FIELD -HUGE VISUAL IMPACT - 'BLACKBIRD' BECOMES 'FIREBIRD'