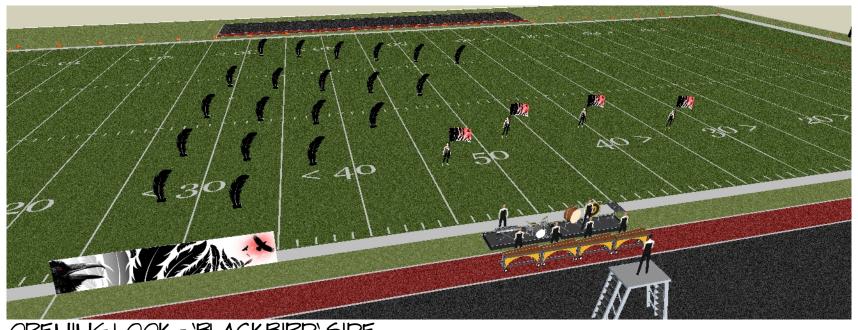

## SET OVERVIEW - FEWER PROPS OPTION

OPENING LOOK - 'BLACKBIRD' SIDE

### MAIN PROP IDEA: 2-SIDED FEATHERS

SIMPLE CONSTRUCTION OF COROPLAST [CORRUGATED PLASTIC] FEATHERS, ONE SIDE BLACK, THE OTHER BRIGHT 'FLAME' COLORS, AROUND A WOODEN UPRIGHT WITH A HEAVY BASE

IN OPENER & BALLAD, BLACK SIDE SETS MOOD, CONNECTS TO 'BLACKBIRD' MUSICAL MOTIF - FOR BIG MOMENT OF CLOSER, TURN TO OPPOSITE SIDE AND RADICALLY CHANGE THE MOOD OF THE FIELD -HUGE VISUAL IMPACT - 'BLACKBIRD' BECOMES 'FIREBIRD'