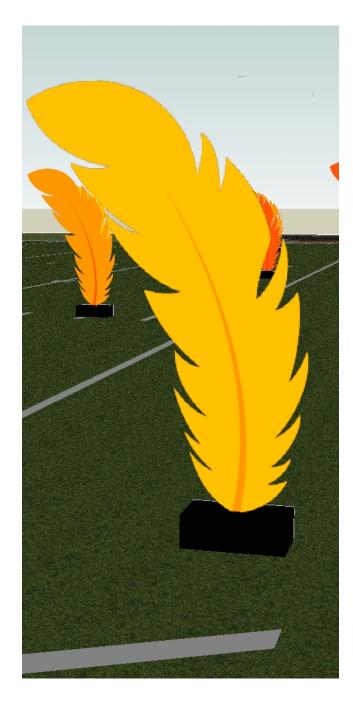

### MAIN PROP IDEA: 2-SIDED FEATHERS

SIMPLE CONSTRUCTION OF COROPLAST [CORRUGATED PLASTIC] FEATHERS, ONE SIDE BLACK, THE OTHER BRIGHT 'FLAME' COLORS, AROUND A WOODEN UPRIGHT WITH A HEAVY BASE

IN OPENER & BALLAD, BLACK SIDE SETS MOOD, CONNECTS TO 'BLACKBIRD' MUSICAL MOTIF - FOR BIG MOMENT OF CLOSER, TURN TO OPPOSITE SIDE AND RADICALLY CHANGE THE MOOD OF THE FIELD -HUGE VISUAL IMPACT - 'BLACKBIRD' BECOMES 'FIREBIRD'

NUMBER OF PROPS CAN BE
CHANGED TO MEET NEEDS OF
BUDGET - WE CAN PROVIDE
PRINTED AND CONTOUR CUT
COROPLAST VERY QUICKLY, AND
WE CAN PROVIDE BLUEPRINTS FOR
THE STAND/BASE IF NEEDED FOR
\$150.

THE COROPLAST FOR EACH PROP IS \$68 + SHIPPING - OTHER MATERIALS WILL VARY IN YOUR AREA BUT SHOULDN'T BE VERY HIGH