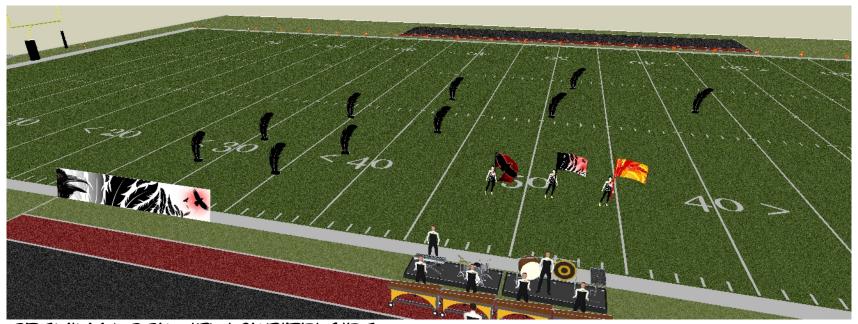

## SET OVERVIEW - FEWER PROPS OPTION

OPENING LOOK - 'BLACKBIRD' SIDE

### MAIN PROP IDEA: 2-SIDED FEATHERS

SIMPLE CONSTRUCTION OF COROPLAST [CORRUGATED PLASTIC] FEATHERS, ONE SIDE BLACK, THE OTHER BRIGHT 'FLAME' COLORS, AROUND A WOODEN UPRIGHT WITH A HEAVY BASE

IN OPENER & BALLAD, BLACK SIDE SETS MOOD, CONNECTS TO 'BLACKBIRD' MUSICAL MOTIF - FOR BIG MOMENT OF CLOSER, TURN TO OPPOSITE SIDE AND RADICALLY CHANGE THE MOOD OF THE FIELD -HUGE VISUAL IMPACT - 'BLACKBIRD' BECOMES 'FIREBIRD'