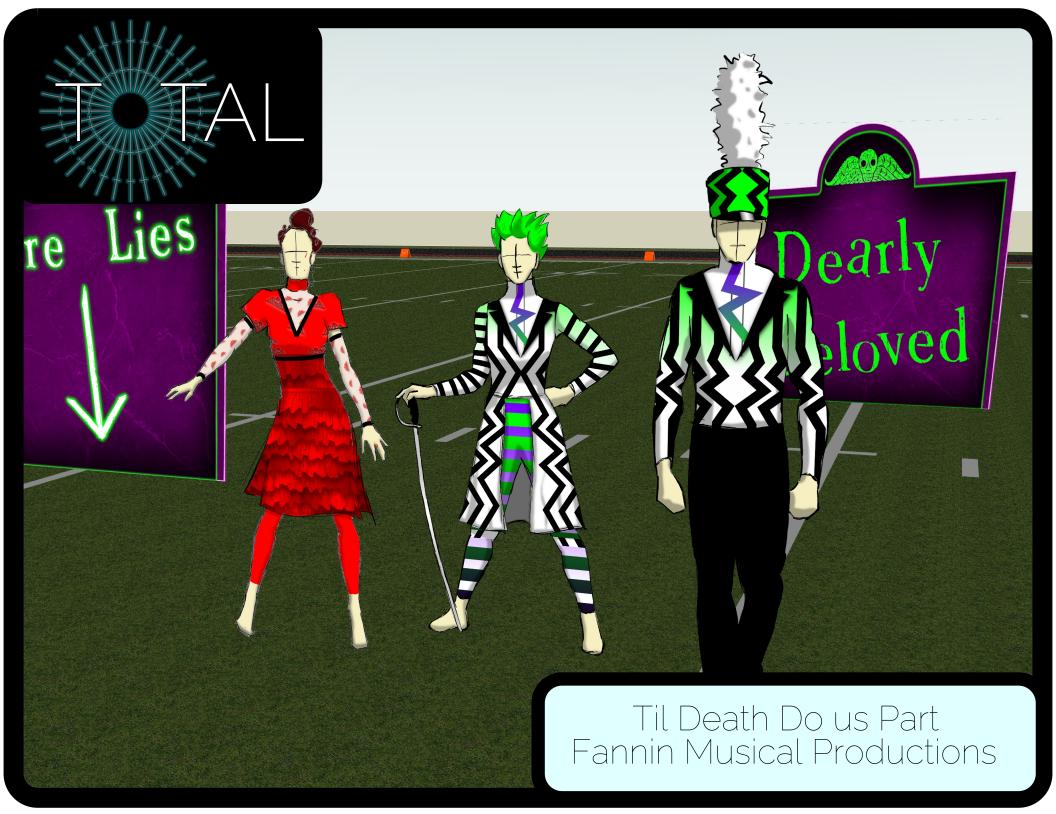

Want the fully modern, contemporary look that full ensemble costuming can provide? Our simple, but highly effective musician costuming option can give you just that.

Spandex Hatslip over your existing shako style hat

Simple musician top connected to set and guard designs by color and pattern for coherent look.



Use with your existing bibber pants

**DPG Hatslip** 

Each \$18 + \$0.50 shipping

4 weeks turn time\*

**DPG Standard Top** 

Each \$60 + \$1.25 shipping

6 weeks turn time\*



If using our musician costuming option, choose this guard option for maximum contrast with the musicians. Based on Lydia's classic red

wedding dress, but updated to allow for modern guard choreography.



Simple guard dress with optional armbands. On a budget? Skip the armbands for a s