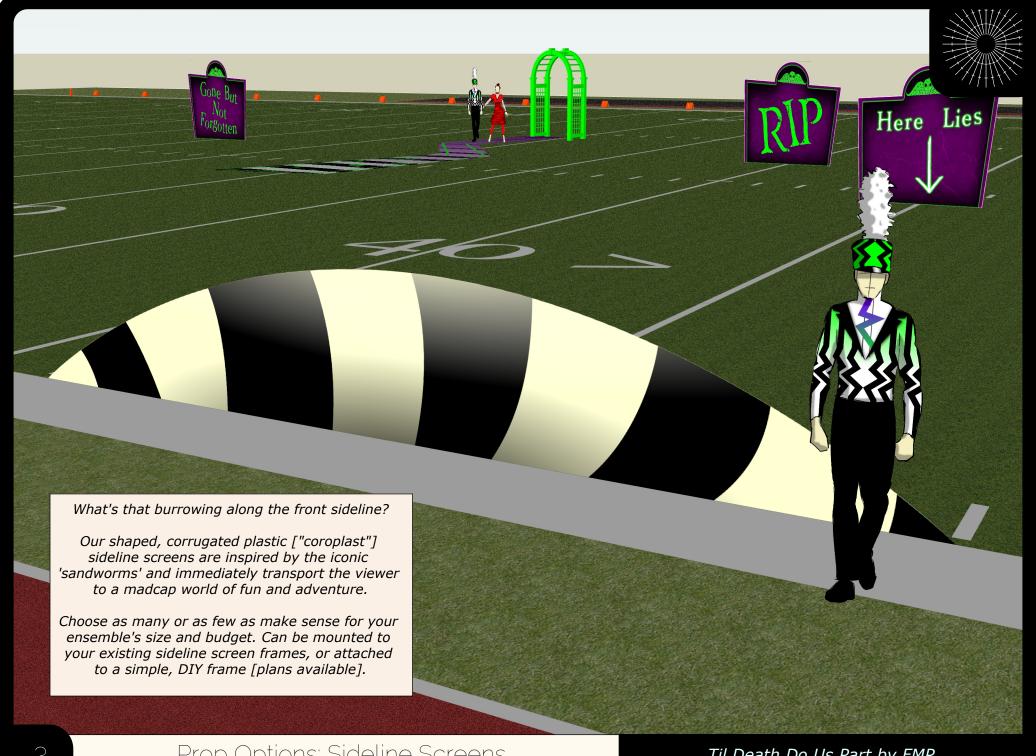

Want the fully modern, contemporary look that full ensemble costuming can provide? Our simple, but highly effective musician costuming option can give you just that.

Spandex Hatslip over your existing shako style hat

Simple musician top connected to set and guard designs by color and pattern for coherent look.



Use with your existing bibber pants

**DPG Hatslip** 

Each \$18 + \$0.50 shipping

4 weeks turn time\*

**DPG Standard Top** 

Each \$60 + \$1.25 shipping

6 weeks turn time\*



If using our musician costuming option, choose this guard option for maximum contrast with the musicians. Based on Lydia's classic red

wedding dress, but updated to allow for modern guard choreography.



Simple guard dress with optional armbands. On a budget? Skip the armbands for a similar