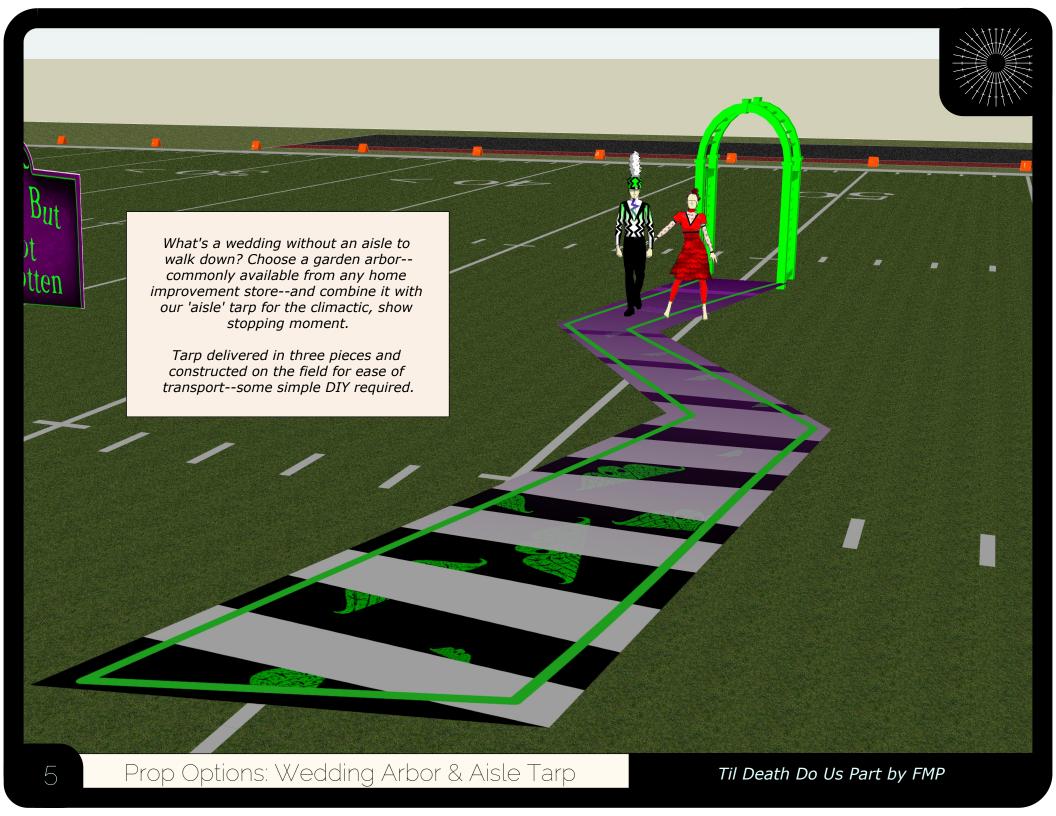

Want the fully modern, contemporary look that full ensemble costuming can provide? Our simple, but highly effective musician costuming option can give you just that.

Spandex Hatslip over your existing shako style hat

Simple musician top connected to set and guard designs by color and pattern for coherent look.



Use with your existing bibber pants

**DPG Hatslip** 

Each \$18 + \$0.50 shipping

4 weeks turn time\*

**DPG Standard Top** 

Each \$60 + \$1.25 shipping

6 weeks turn time\*



If using our musician costuming option, choose this guard option for maximum contrast with the musicians. Based on Lydia's classic red

wedding dress, but updated to allow for modern guard choreography.



Simple guard dress with optional armbands. On a budget? Skip the armbands for a similar, le