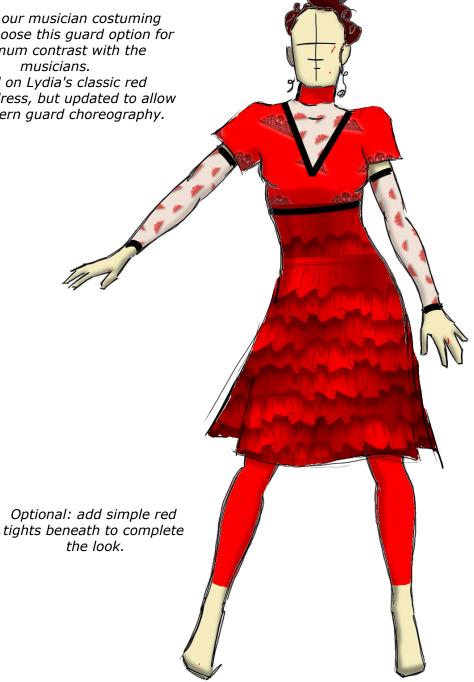

Each \$60 + \$1.25 shipping

6 weeks turn time\*

If using our musician costuming option, choose this guard option for maximum contrast with the musicians. Based on Lydia's classic red

wedding dress, but updated to allow for modern guard choreography.

Simple guard dress with optional armbands. On a budget? Skip the armbands for a similar, less expensive look.

> DPG Guard Dress, Mock Neck, Flutter Sleeve, Knee Length

Each \$140 + \$3 shipping

8 weeks turn time\*