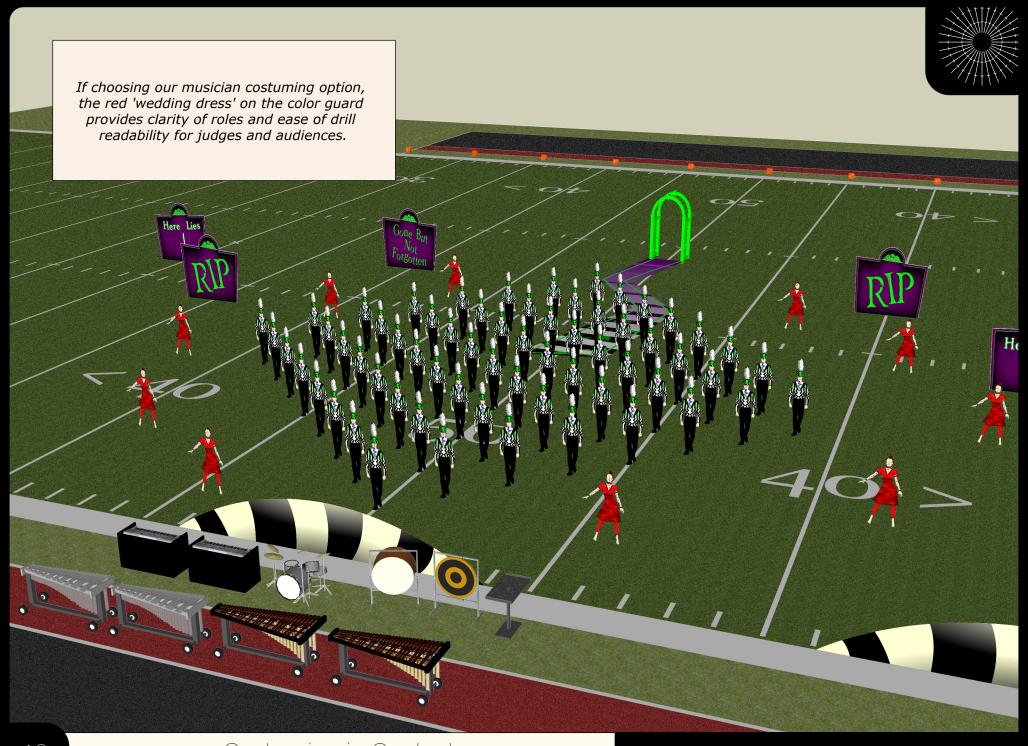

Each \$60 + \$1.25 shipping

6 weeks turn time\*

If using our musician costuming option, choose this guard option for maximum contrast with the musicians. Based on Lydia's classic red

wedding dress, but updated to allow for modern guard choreography.

Simple guard dress with optional armbands. On a budget? Skip the armbands for a similar, less expensive look.

> DPG Guard Dress, Mock Neck, Flutter Sleeve, Knee Length

Each \$140 + \$3 shipping

8 weeks turn time\*

Armbands add \$32

Unified color palette and use of pattern & motifs connect to set and flag silk design for cohere, through-designed look.

Guard immediately communicates them to audience and judges for clarity of effect.