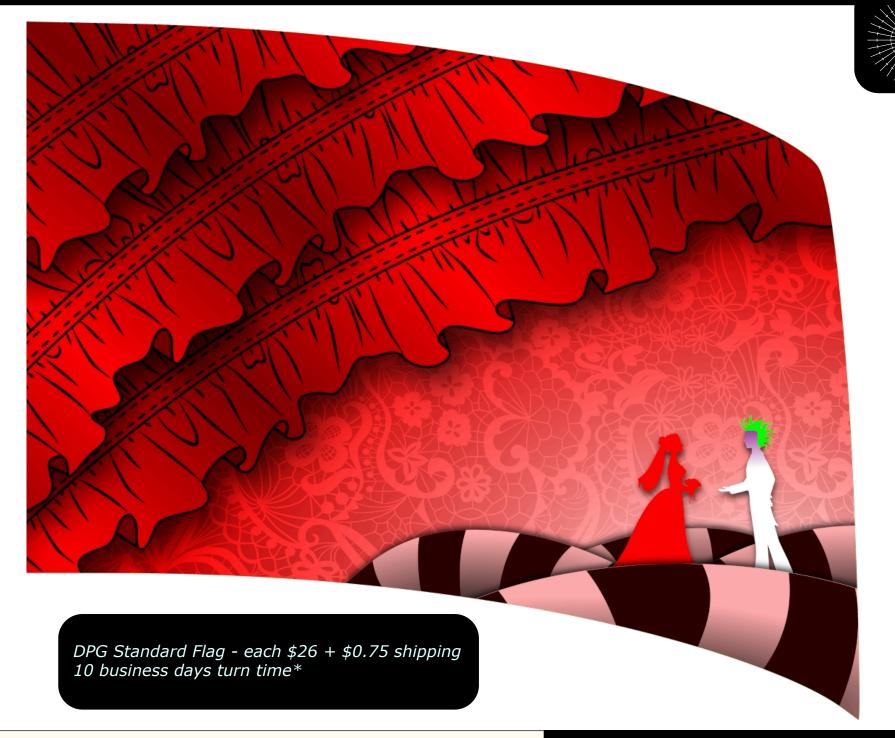

Each \$60 + \$1.25 shipping

6 weeks turn time\*

If using our musician costuming option, choose this guard option for maximum contrast with the musicians. Based on Lydia's classic red

wedding dress, but updated to allow for modern guard choreography.

Simple guard dress with optional armbands. On a budget? Skip the armbands for a similar, less expensive look.

> DPG Guard Dress, Mock Neck, Flutter Sleeve, Knee Length

Each \$140 + \$3 shipping

8 weeks turn time\*