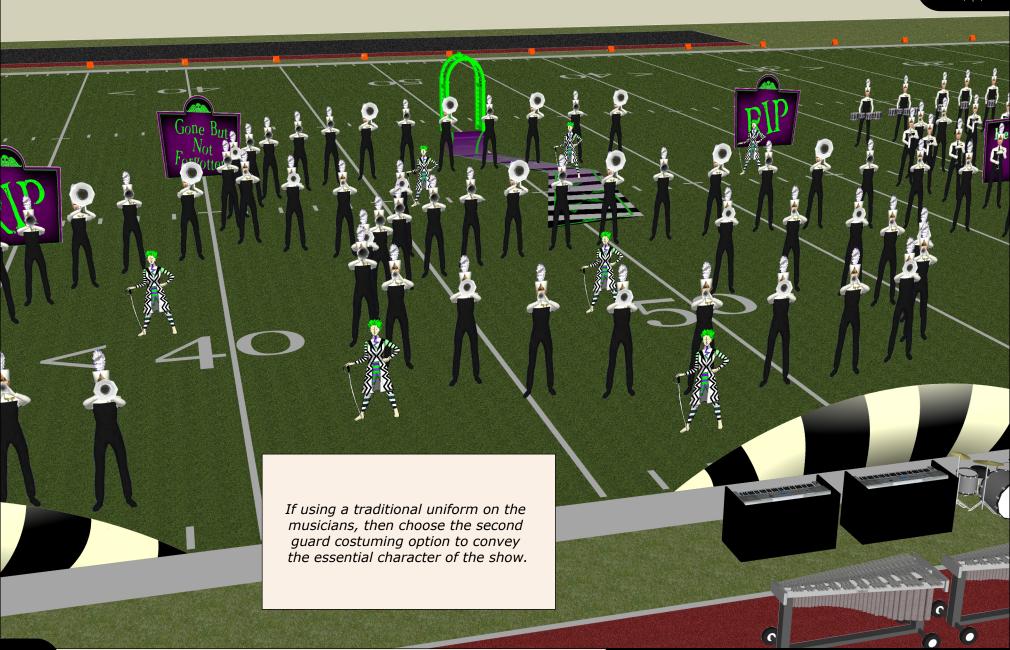

Want the fully modern, contemporary look that full ensemble costuming can provide? Our simple, but highly effective musician costuming option can give you just that.

Spandex Hatslip over your existing shako style hat

Simple musician top connected to set and guard designs by color and pattern for coherent look.

Use with your existing bibber pants

**DPG Hatslip** 

Each \$18 + \$0.50 shipping

4 weeks turn time\*

**DPG Standard Top** 