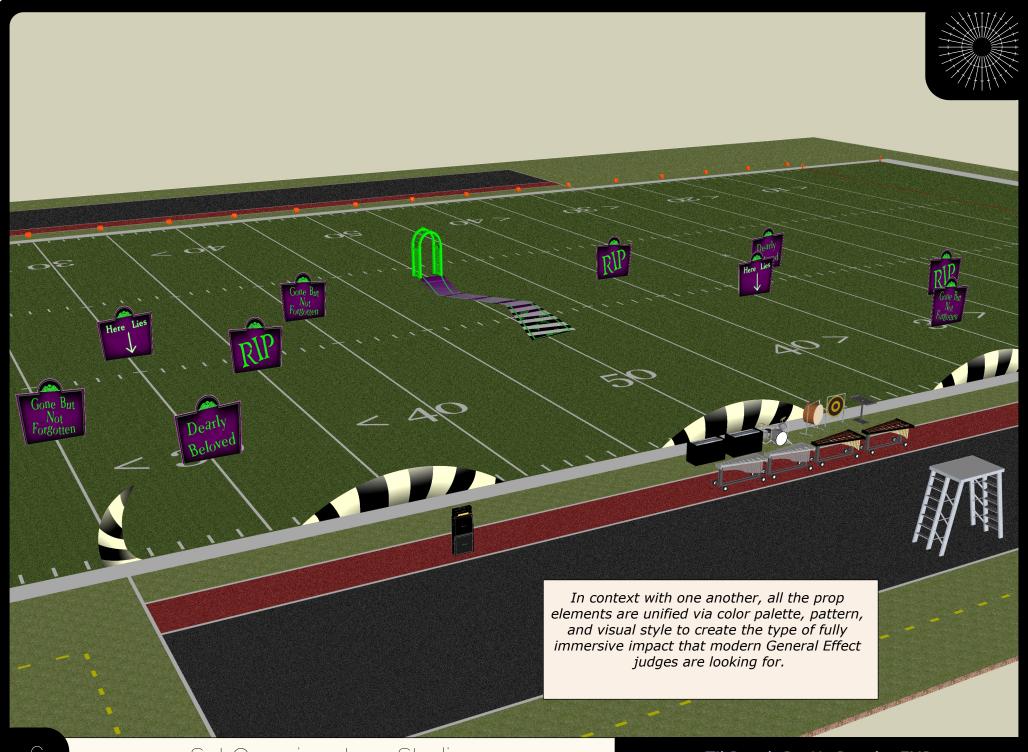

Want the fully modern, contemporary look that full ensemble costuming can provide? Our simple, but highly effective musician costuming option can give you just that.

Spandex Hatslip over your existing shako style hat

Simple musician top connected to set and guard designs by color and pattern for coherent look.



Use with your existing bibber pants

**DPG Hatslip** 

Each \$18 + \$0.50 shipping

4 weeks turn time\*

**DPG Standard Top** 

Each \$60 + \$1.25 shipping

6 weeks turn time\*



If using our musician costuming option, choose this guard option for maximum contrast with the musicians. Based on Lydia's classic red

wedding dress, but updated to allow for modern guard choreography.



Simple guard dress with optional armbands. On a budget? Skip the armbands for a similar, less