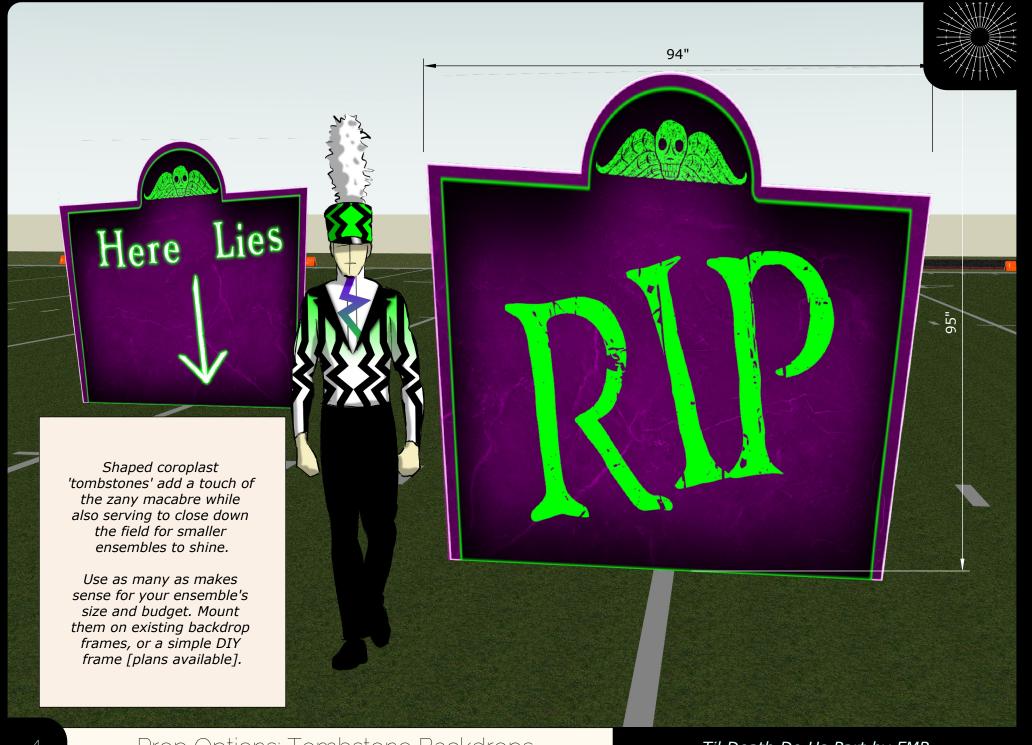

Want the fully modern, contemporary look that full ensemble costuming can provide? Our simple, but highly effective musician costuming option can give you just that.

Spandex Hatslip over your existing shako style hat

Simple musician top connected to set and guard designs by color and pattern for coherent look.



Use with your existing bibber pants

**DPG Hatslip** 

Each \$18 + \$0.50 shipping

4 weeks turn time\*

**DPG Standard Top** 

Each \$60 + \$1.25 shipping

6 weeks turn time\*



If using our musician costuming option, choose this guard option for maximum contrast with the musicians. Based on Lydia's classic red

wedding dress, but updated to allow for modern guard choreography.



Simple guard dress with optional armbands. On a budget? Skip the armbands for a similar,