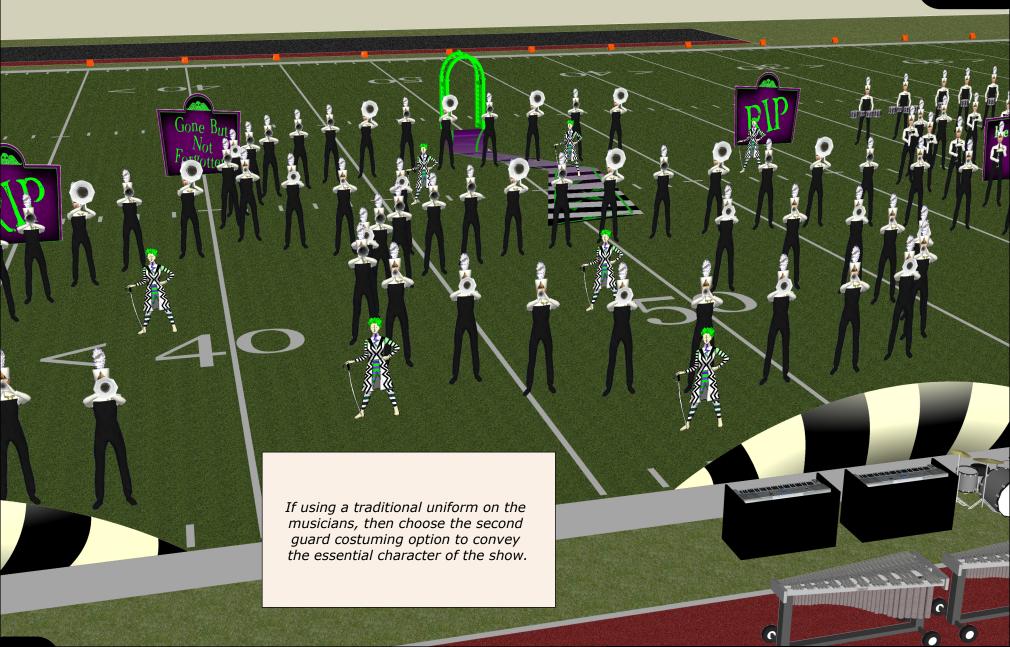

Want the fully modern, contemporary look that full ensemble costuming can provide? Our simple, but highly effective musician costuming option can give you just that.

Spandex Hatslip over your existing shako style hat

Simple musician top connected to set and guard designs by color and pattern for coherent look.

Use with your existing bibber pants

**DPG Hatslip** 

Each \$18 + \$0.50 shipping

4 weeks turn time\*

**DPG Standard Top** 