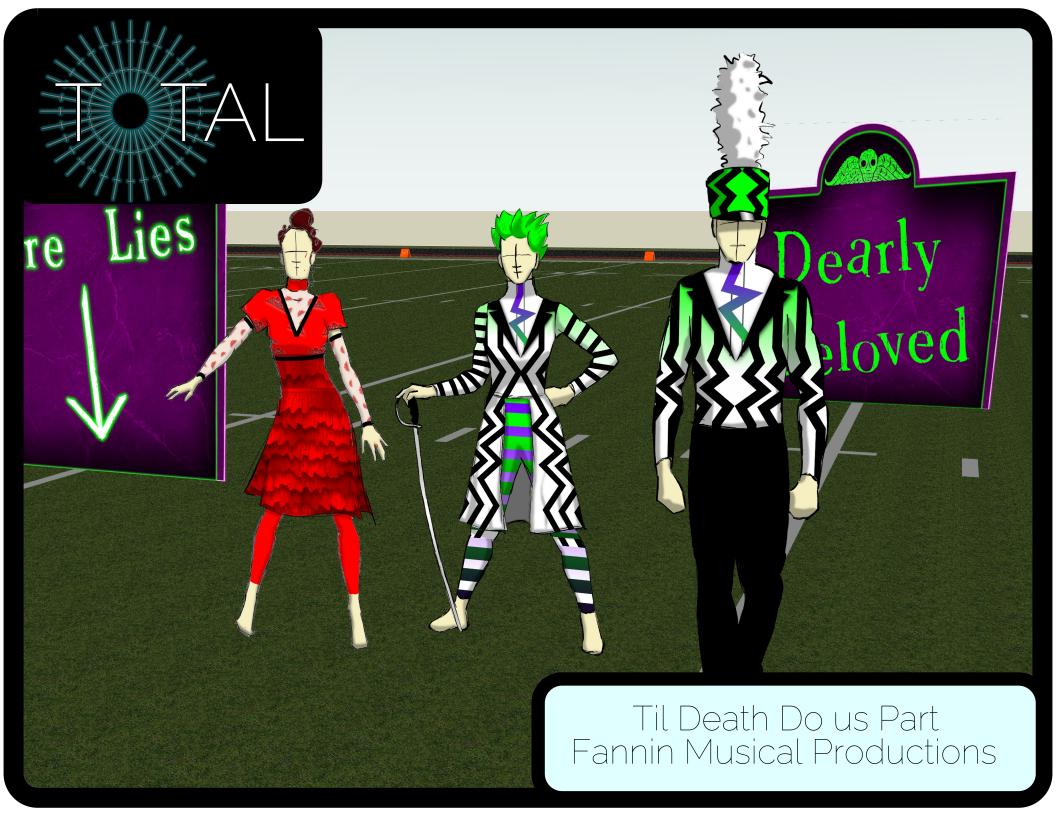

Simple guard dress with optional armbands. On a budget? Skip the armbands for a similar, less expensive look.

> DPG Guard Dress, Mock Neck, Flutter Sleeve, Knee Length

Each \$140 + \$3 shipping

8 weeks turn time\*

DPG Guard Unitard, Mock Neck, Full Sleeve, Full Leg, with 3/4 Knee Length Skirt

Each \$200 + \$3.50 shipping

8 weeks turn time\*