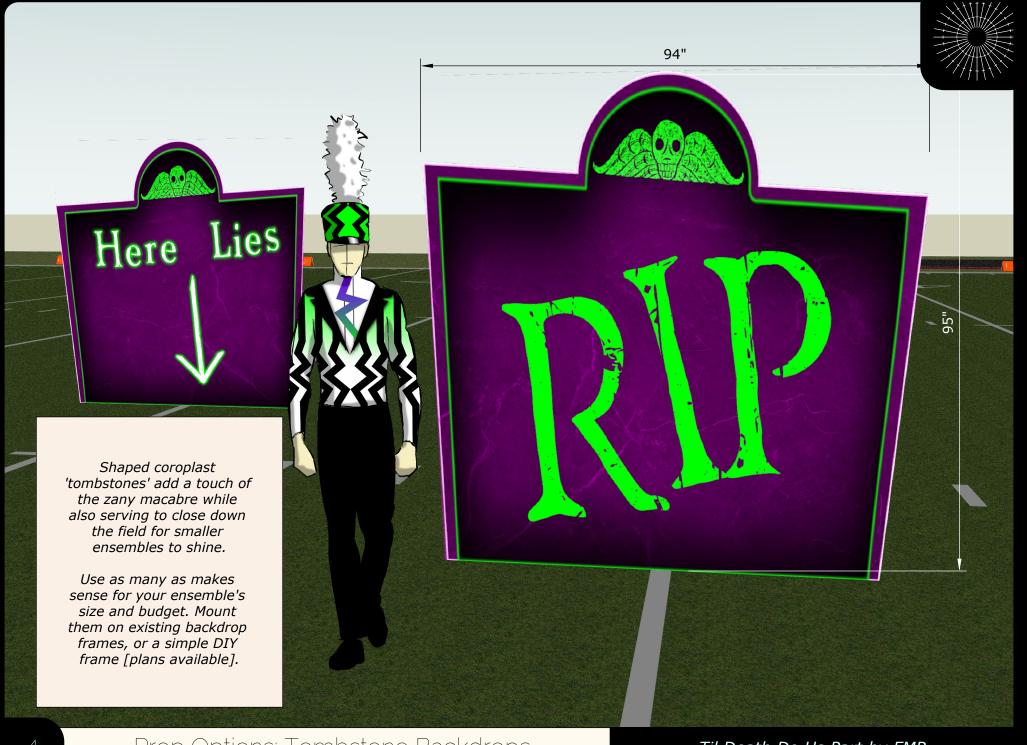

Want the fully modern, contemporary look that full ensemble costuming can provide? Our simple, but highly effective musician costuming option can give you just that.

Spandex Hatslip over your existing shako style hat

Simple musician top connected to set and guard designs by color and pattern for coherent look.



Use with your existing bibber pants

**DPG Hatslip** 

Each \$18 + \$0.50 shipping

4 weeks turn time\*

**DPG Standard Top** 

Each \$60 + \$1.25 shipping

6 weeks turn time\*



If using our musician costuming option, choose this guard option for maximum contrast with the musicians. Based on Lydia's classic red

wedding dress, but updated to allow for modern guard choreography.



Simple guard dress with optional armbands. On a budget? Skip the armbands for a similar,