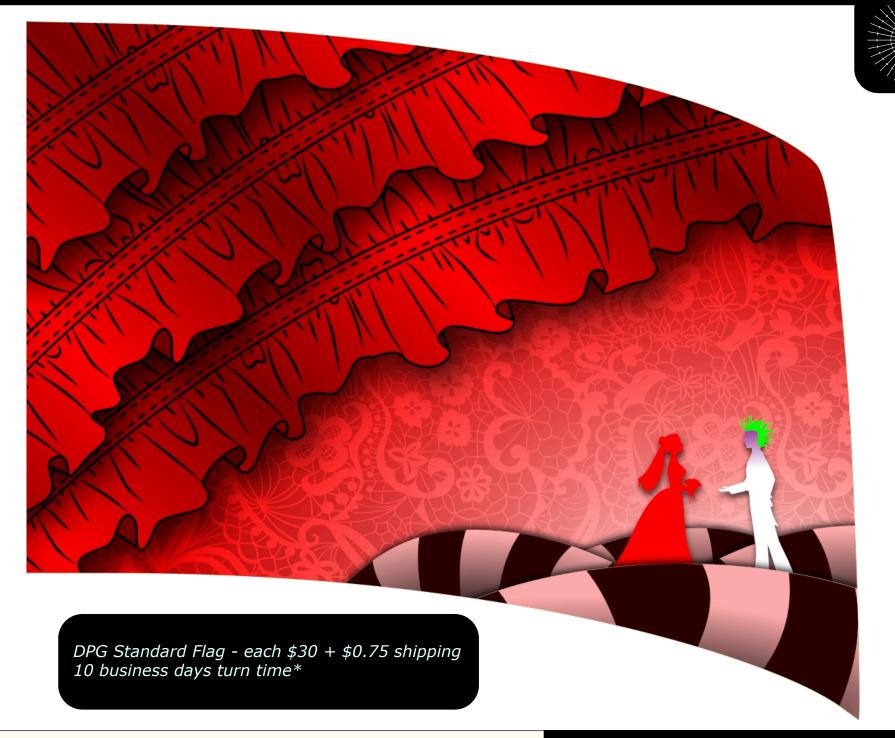

If using our musician costuming option, choose this guard option for maximum contrast with the musicians. Based on Lydia's classic red

wedding dress, but updated to allow for modern guard choreography.



Simple guard dress with optional armbands. On a budget? Skip the armbands for a similar, less expensive look.

> DPG Guard Dress, Mock Neck, Flutter Sleeve, Knee Length

Each \$140 + \$3 shipping

8 weeks turn time\*

Armbands add \$32





Unified color palette and use of pattern & motifs connect to set and flag silk design for cohere, through-designed look.

Guard immediately communicates them to audience and judges for clarity of effect.

DPG Guard Unitard, Mock Neck, Full Sleeve, Full Leg, with 3/4 Knee Length Skirt

Each \$200 + \$3.50 shipping

8 weeks turn time\*















## Notes on Products

|            | Flags & Costumes                                                                                                                                                                                                                                                                                                                               | Props      |                                                                                                                                                                                                                                                                                                                                                                                    |
|------------|------------------------