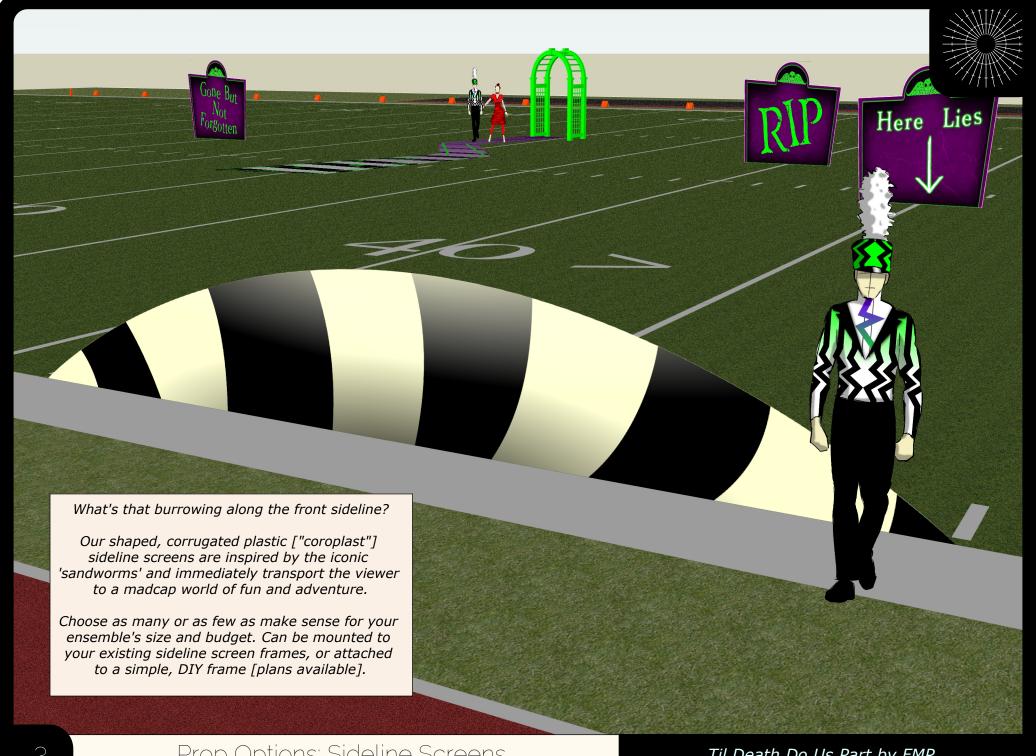

Want the fully modern, contemporary look that full ensemble costuming can provide? Our simple, but highly effective musician costuming option can give you just that.

Spandex Hatslip over your existing shako style hat

Simple musician top connected to set and guard designs by color and pattern for coherent look.



Use with your existing bibber pants

**DPG Hatslip** 

Each \$18 + \$0.50 shipping

4 weeks turn time\*

**DPG Standard Top** 

Each \$60 + \$1.25 shipping

6 weeks turn time\*



If using our musician costuming option, choose this guard option for maximum contrast with the musicians. Based on Lydia's classic red

wedding dress, but updated to allow for modern guard choreography.



Simple guard dress with optional armbands. On a budget? Skip the armbands for a similar