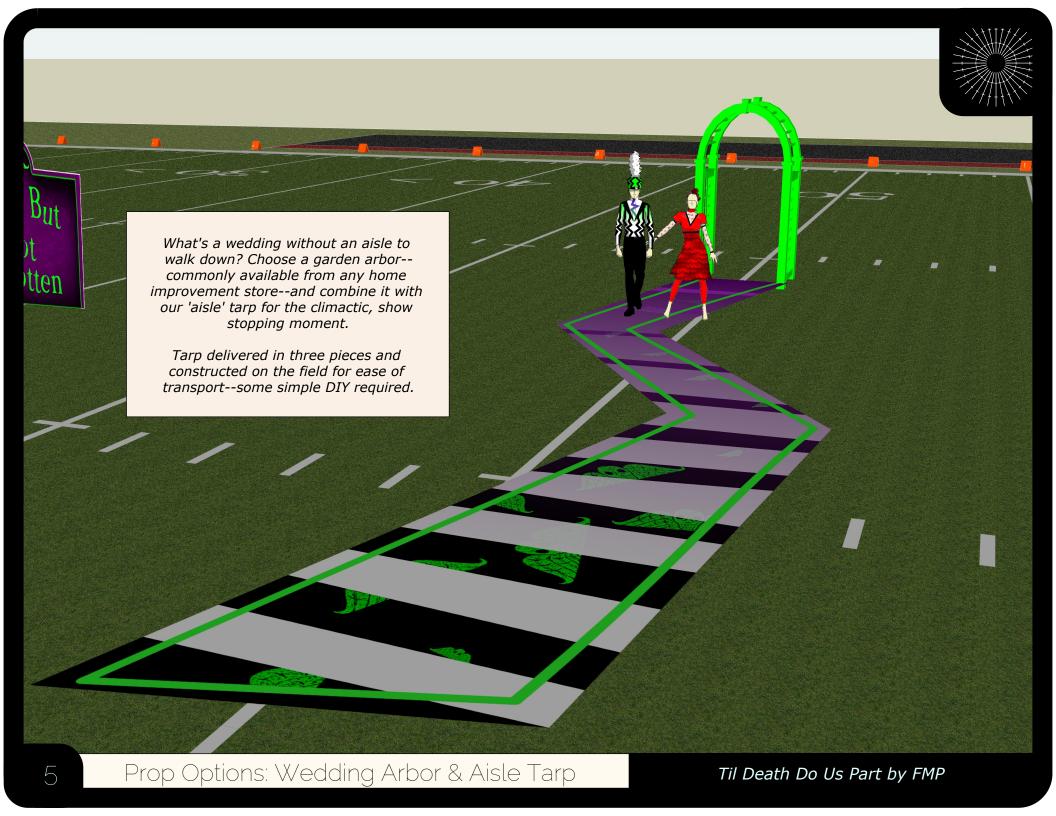

Want the fully modern, contemporary look that full ensemble costuming can provide? Our simple, but highly effective musician costuming option can give you just that.

Spandex Hatslip over your existing shako style hat

Simple musician top connected to set and guard designs by color and pattern for coherent look.

Use with your existing bibber pants

**DPG Hatslip** 

Each \$18 + \$0.50 shipping

4 weeks turn time\*

**DPG Standard Top** 