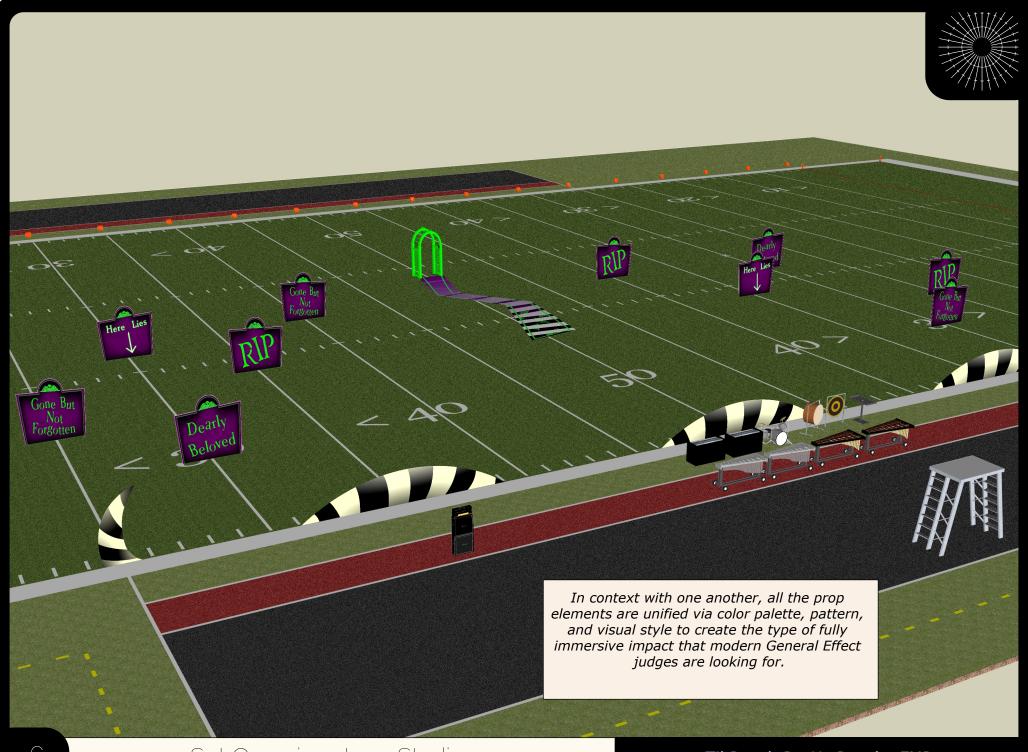

Armbands add \$32

Unified color palette and use of pattern & motifs connect to set and flag silk design for cohere, through-designed look.

Guard immediately communicates them to audience and judges for clarity of effect.