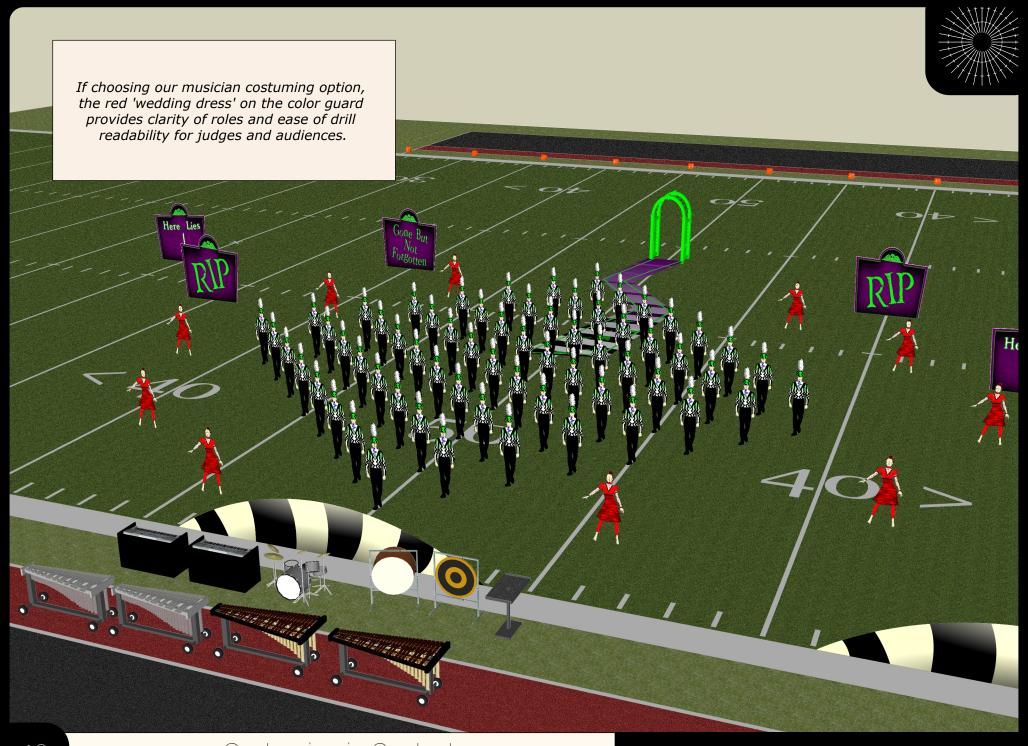

Each \$60 + \$1.25 shipping

6 weeks turn time\*

If using our musician costuming option, choose this guard option for maximum contrast with the musicians. Based on Lydia's classic red

wedding dress, but updated to allow for modern guard choreography.

Simple guard dress with optional armbands. On a budget? Skip the armbands for a similar, less expensive look.

> DPG Guard Dress, Mock Neck, Flutter Sleeve, Knee Length

Each \$140 + \$3 shipping

8 weeks turn time\*

Armbands add \$32

Unified color palette and use of pattern & motifs connect to set and flag silk design for cohere, through-designed look.

Guard immediately communicates them to audience and judges for clarity of effect.